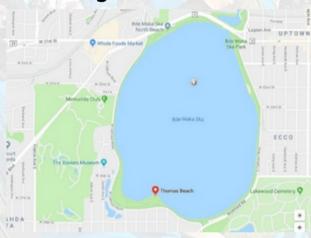

# **Getting to Thomas Beach**

Address: 3700 Thomas Ave S Minneapolis, MN 55410

**Thomas Beach** is located on the south side of Bde Maka Ska. Parking is available on city streets around the lake. There will be a "drop-off' area at the Thomas Beach pay lot staffed by MITS volunteers. For bus info, call Metro Transit at 612-373-3333 or go to www.metrotransit.org. Be sure to provide the address above if calling Metro Mobility for rides.