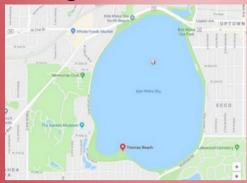

## **Getting to Thomas Beach**

Address: 3700 Thomas Ave S Minneapolis, MN 55410

**Thomas Beach** is located on the south side of Bde Maka Ska. Parking is available on city streets around the lake. There will be a "drop-off' area at the Thomas Beach pay lot staffed by MITS volunteers. For bus info, call Metro Transit at 612-373-3333 or go to www.metrotransit.org. Be sure to provide the address above if calling Metro Mobility for rides.